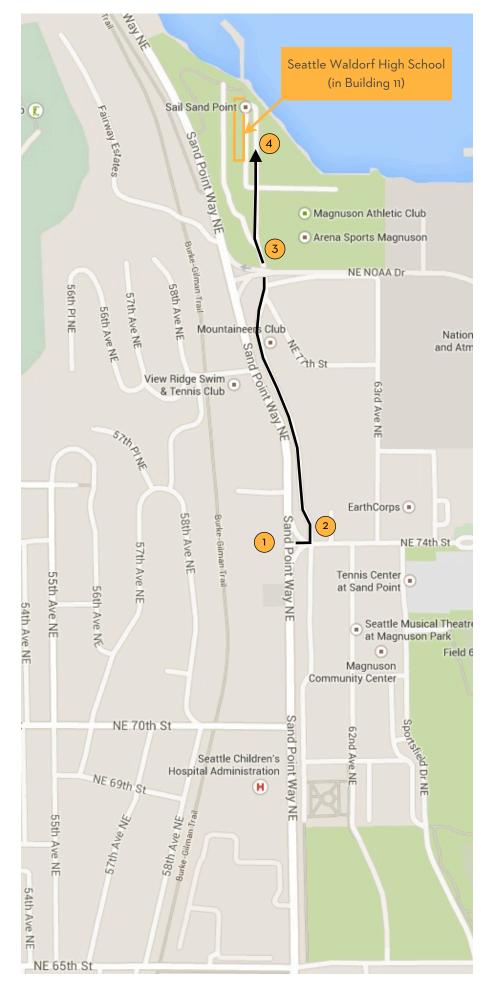

## Directions

Seattle Waldorf High School 7777 62nd Ave NE Seattle, WA 98115 206-522-2644

1

(2)

Enter **Magnuson Park** at the main entrance on NE 74th Street.

Take the first left onto 62nd Ave NE.

Continue to drive north on 62nd. (This will lead you past the Mountaineers and under the overpass to NOAA.)

After the overpass continue going straight toward a stop sign and beyond.
(Arena Sports will be on your right.)

4 Find a place to park. The school is in the long building to the west.

## GPS or Google Maps directions may not work!

Our address is so new that many GPS and Google Maps users report being led astray in the park.

We will remove this note as soon as we hear success stories.